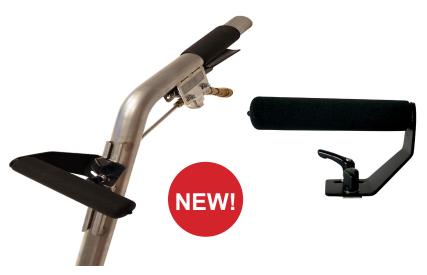

## Introducing Our New Multi-Position Floor Wand C-Handle

The Butler Corporation is pleased to announce that our new ergonomically designed Multi-Position C-Handle with "soft-padded" cuff is now included on all new Butler System Floor Wands. The C-Handle is designed for both left and right handed operator's desired position without the use of tools and is adaptable to all older Butler System Floor Wands.