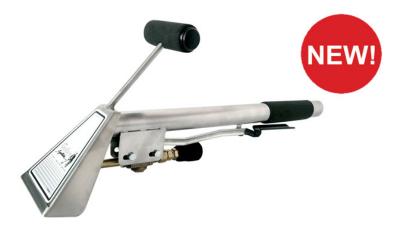

## Introducing Our New Redesigned Butler Stair Tool

The Butler Corporation is pleased to announce that our new redesigned Butler Stair Tool is now included with all new Butler Systems. The new redesigned tool provides for a more comfortable upright working position and features a 2' long handle with a "soft-padded" cuff, an ergonomic extended "T" handle with a "soft-padded" cuff, a shielded jet to minimize overspray, a brass quick disconnect with "heat-protective" sleeve and a new vinyl coated "light-touch" on/off trigger. This new tool is compatible with all Truckmounts and Portable Extraction machines.