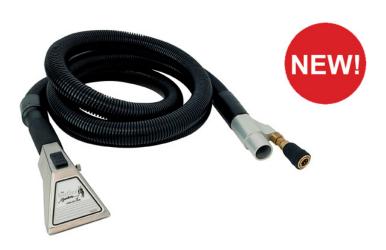

## **Introducing Our New Butler Upholstery Tool**

The Butler Corporation is pleased to announce that it has developed a new Upholstery Tool. Our new Butler Upholstery Tool features instant "on demand" hot water, a long, lightweight handle with a 3 ½" low profile head, a "soft-padded" cuff, a vinyl coated "light-touch" on/off trigger, adjustable water volume control valve, adjustable vacuum reduction valve, 10' of pressure hose routed inside 10' of vacuum hose and a brass quick disconnect with a "heat-protective" sleeve. The new tool is now available as an Optional Feature for new Butler Systems or can be purchased separately for all existing Truckmounts and Portable Extraction machines.